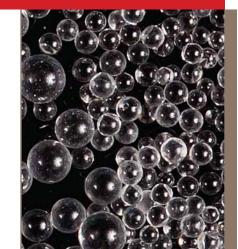

**AM2F Energy Graphite-Coated Ceramic Bead** products are artificial, spherical ceramic beads, designed to yield high conductivity with the highest possible lubrication effect. They reduce the surface drag and torque via the coated graphite layer, preventing the abrasive surface of ceramic bead from contacting the pipe wall.

**AM2F Energy** also supplies **Styrene-DVB Copolymer Beads** for drilling lubrication. The DVB content (degree of cross-linking) and product size can be adjusted upon customer requests.